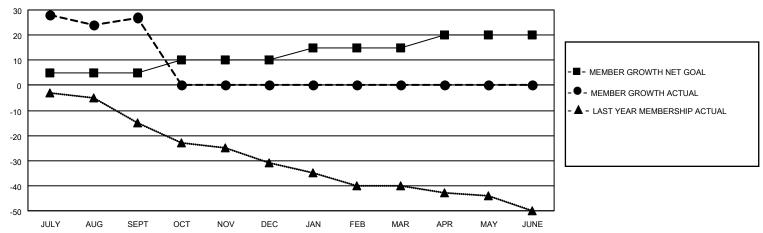

## District 11 C1

| Clubs                 |               |           |               | Members               |                        |                         |                                                    |
|-----------------------|---------------|-----------|---------------|-----------------------|------------------------|-------------------------|----------------------------------------------------|
| RESULTS FOR 2021-2022 |               |           |               | RESULTS FOR 2021-2022 |                        |                         |                                                    |
| QUARTER               | NEW CLUB GOAL | NEW CLUBS | DROPPED CLUBS | QUARTER MEMB          | BER GROWTH NET<br>GOAL | MEMBER GROWTH<br>ACTUAL | DROPPED<br>MEMBERS ACTUAL<br>(including transfers) |
| JULY/AUG/SEPT         | 0             | 0         | 0             | JULY/AUG/SEPT         | 5                      | 38                      | 11                                                 |
| OCT/NOV/DEC           | 1             | 0         | 0             | OCT/NOV/DEC           | 5                      | 0                       | 0                                                  |
| JAN/FEB/MAR           | 0             | 0         | 0             | JAN/FEB/MAR           | 5                      | 0                       | 0                                                  |
| APR/MAY/JUNE          | 1             | 0         | 0             | APR/MAY/JUNE          | 5                      | 0                       | 0                                                  |

#### GOALS AND ACTUAL MEMBERS CUMULATIVE

| DROPPED CLUBS: 0 |    | 7 CLUBS OF 29 ADDED 1 OR<br>MORE NEW MEMBERS | GENDER DISTRIBUTION                |                           |  |
|------------------|----|----------------------------------------------|------------------------------------|---------------------------|--|
|                  |    | WORL NEW WEINBERG                            | MALE                               | 475 (65.88%)              |  |
| DRODDED MEMBERS  |    |                                              | FEMALE<br>NON BINARY               | 246 (34.12%)<br>0 (0.00%) |  |
| DROPPED MEMBERS  |    |                                              | PREFER NOT TO ANSWER               | 0 (0.00%)                 |  |
| DECEASED         | 2  |                                              |                                    | ,                         |  |
| CLUB CANCELLED   | 0  | CLICK HERE FOR CUMULATIVE                    | TOTAL FAMILY UNIT MEMBERS 124      |                           |  |
| OTHER            | 9  | MEMBERSHIP DATA                              |                                    |                           |  |
| TOTAL            | 11 |                                              | FAMILY MEMBERS PAYING HALF DUES 63 |                           |  |
|                  |    |                                              |                                    |                           |  |